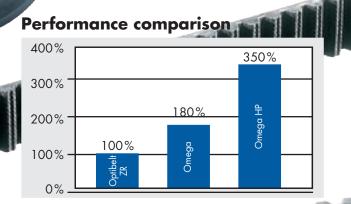

## Advantages

Optibelt Omega HP timing belts have been specially developed for high powered, fast running drives. Improved materials such as rubber compound filled with aramide fibres and an extremely wearresistant fabric with exceedingly low friction coefficients and a temperature stability of - 30 to + 100 °C, make this timing belt the first choice and not just for karting.